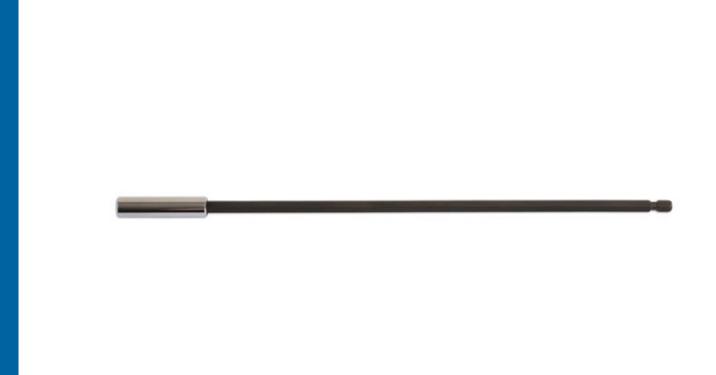

## **Extended Bit Holder 300mm**

This extra long bit holder gives greater access in restricted areas with a 300mm reach. It also features a magnetic bit holder, to ensure the bits make it to the fixing you want to work on, and a quick-chuck end for ease of use.

## **Additional Information**

- Extra long shaft: 300mm.
- Magnetic bit holder keeps bits in place. For use with standard 1/4" shank bits.
- Quick chuck end makes changing extensions fast & easy.
- · Shorter lengths available please see Laser Part Nos. 3135 (60mm), 2219 (150mm).
- · Shank manufactured from chrome vanadium.